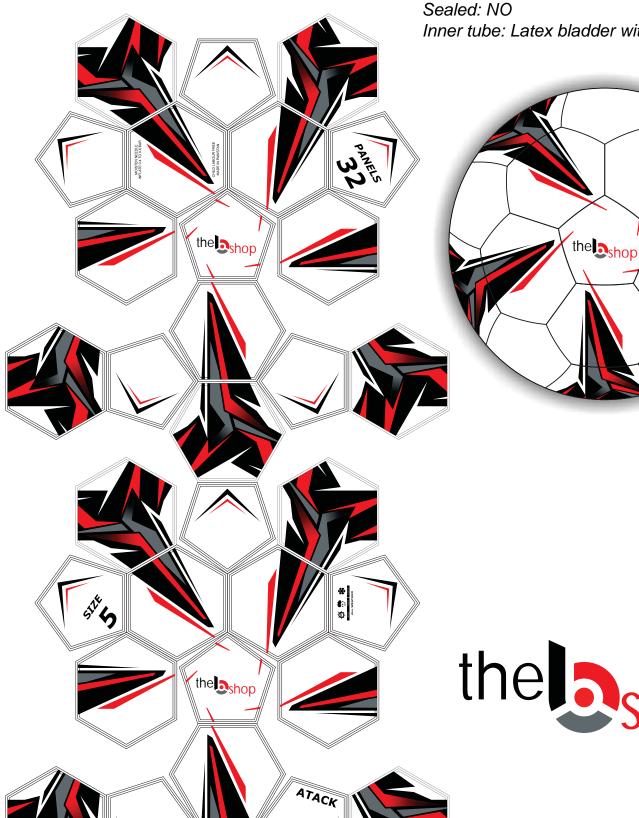

#### **ATTACK**

Material: PU / PVC

Layers: 4

Thickness: 1.4 mm Sewing: HAND STITCH

Inner tube: Latex bladder with Butyl Valve