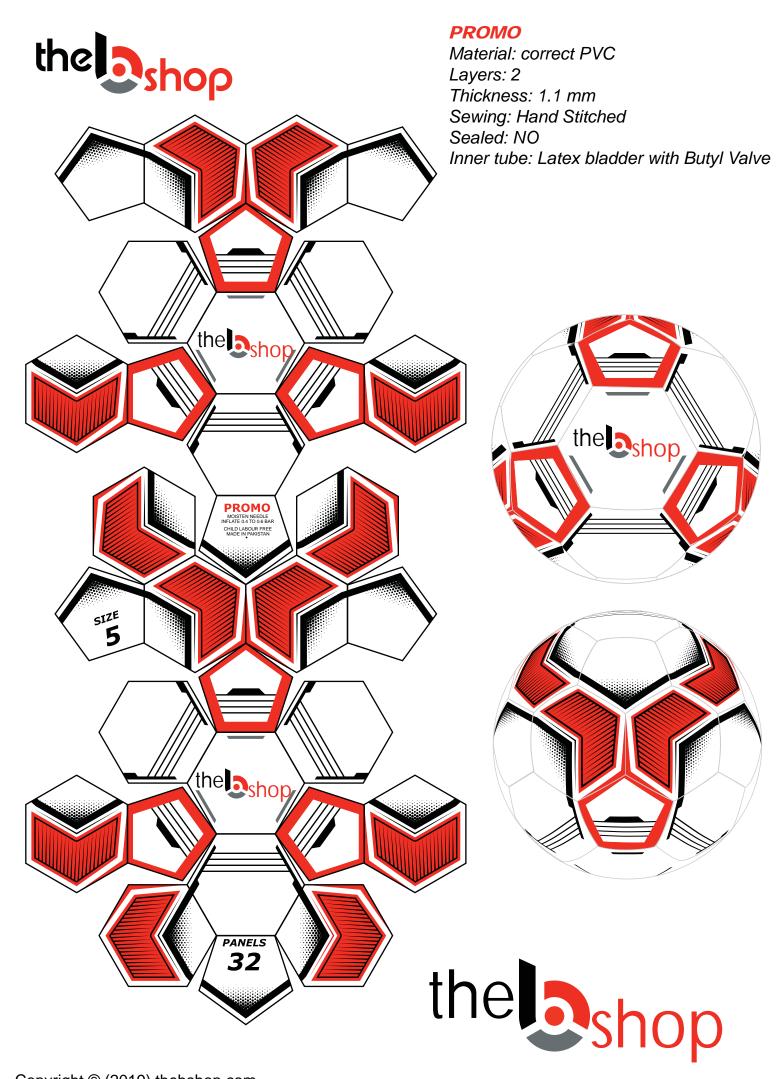

#### **PROMO**

Material: correct PVC

Layers: 2

Thickness: 1.1 mm Sewing: Hand Stitched

Sealed: NO

## **PROMO**

Material: correct PVC

Layers: 2

Thickness: 1.1 mm Sewing: Hand Stitched

Sealed: NO

Inner tube: Latex bladder with Butyl Valve