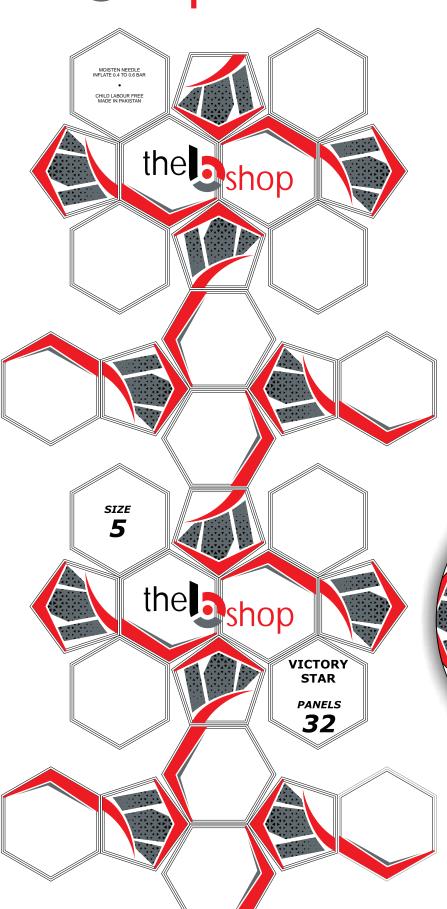

## **VICTORY STAR**

Material: PU Soft

Layers: 1 layer Fabric

Thickness: 3 mm

Sewing MACHINE STITCH

Sealed: NO

Inner tube: Sr Rubber Bladder