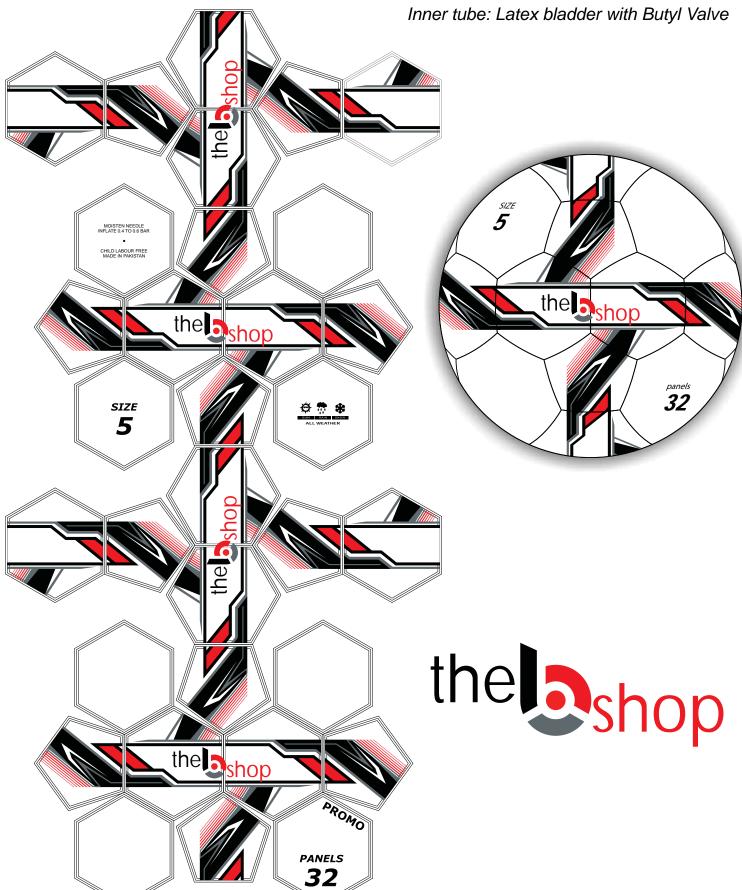

#### **PROMO**

Material: correct PVC

Layers: 2

Thickness: 1.1 mm Sewing: Hand Stitched

Sealed: NO

## **PROMO**

Material: correct PVC

Layers: 2

Thickness: 1.1 mm Sewing: Hand Stitched

Sealed: NO

Inner tube: Latex bladder with Butyl Valve