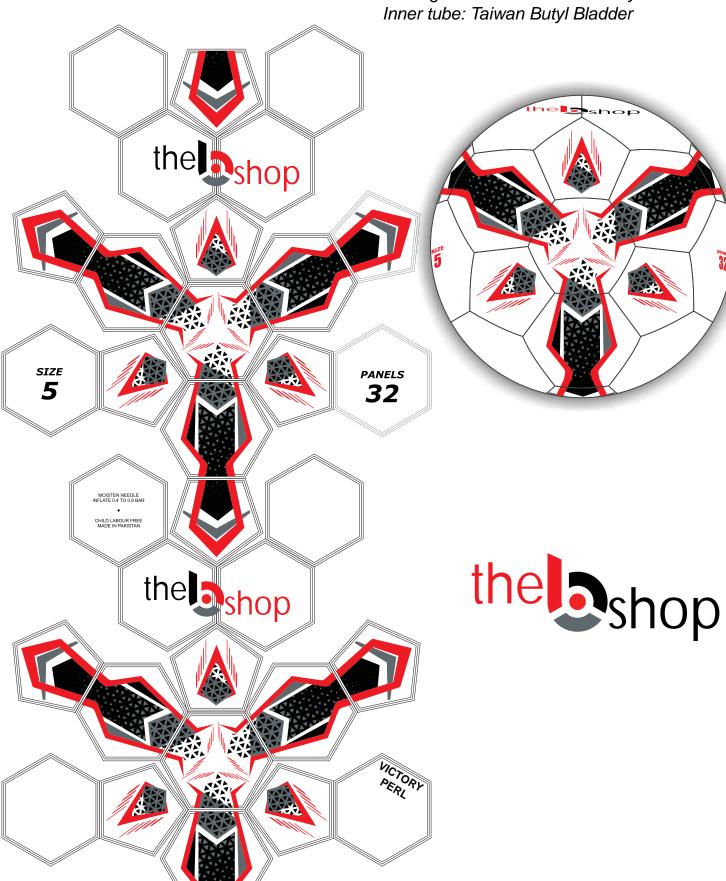

## **VICTORY PERL**

Material: PU SOFT

Layers: 4 layers Poly Cotton Thickness: 2 mm with Eva

Sewing: Hand Stitched with Polyester Thread