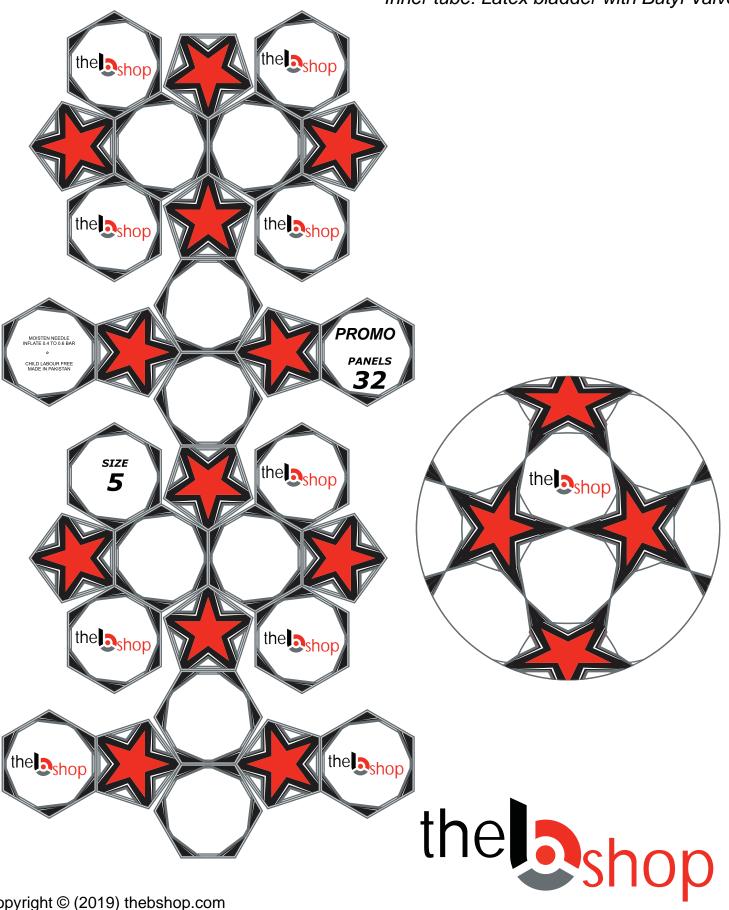

#### **PROMO**

Material: correct PVC

Layers: 2

Thickness: 1.1 mm Sewing: Hand Stitched

Sealed: NO

## **PROMO**

Material: correct PVC

Layers: 2

Thickness: 1.1 mm Sewing: Hand Stitched

Sealed: NO

Inner tube: Latex bladder with Butyl Valve