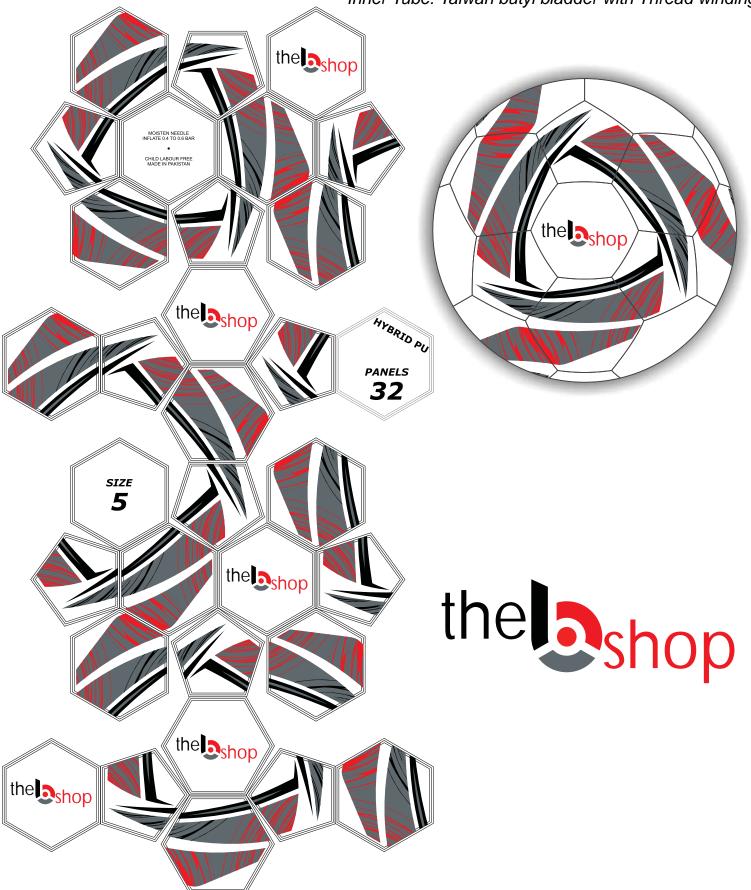

#### HYBRID PU

Material: PU

Thickness: 1.1mm laminated with Eva sheet 2.5mm

Sewing: High Frequency stitched

Sealed: with Silicon Gel

Inner Tube: Taiwan butyl bladder with Thread winding