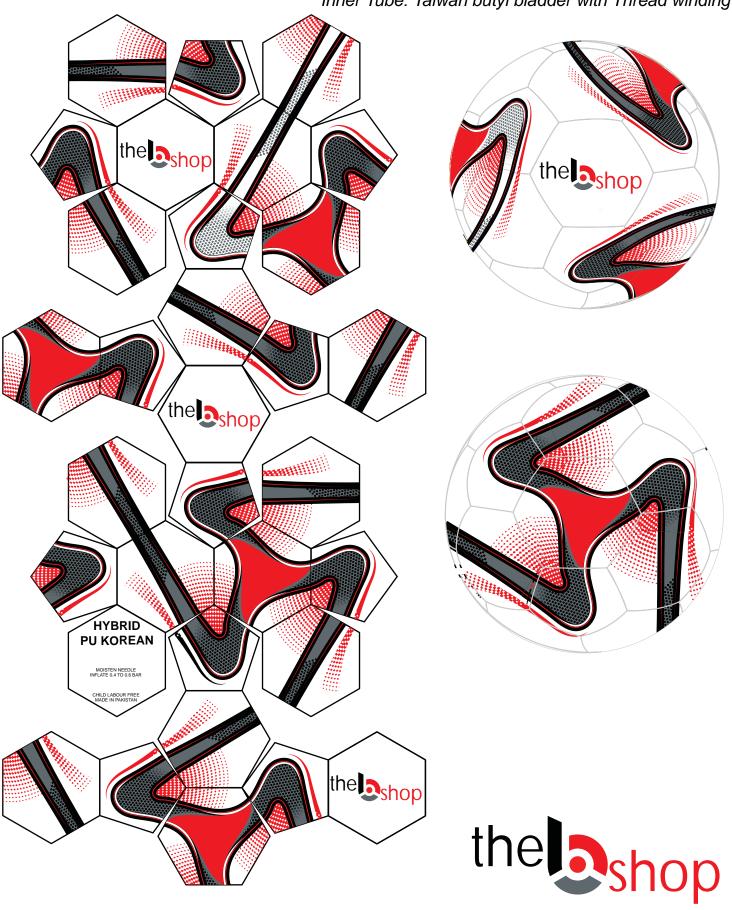

## HYBRID PU KOREAN

Material: PU KOREAN

Thickness: 1.1mm laminated with Eva sheet 2.5mm

Sewing: High Frequency stitched

Sealed: with Silicon Gel

Inner Tube: Taiwan butyl bladder with Thread winding

#### HYBRID PU KOREAN

Material: PU KOREAN

Thickness: 1.1mm laminated with Eva sheet 2.5mm

Sewing: High Frequency stitched

Sealed: with Silicon Gel

Inner Tube: Taiwan butyl bladder with Thread winding