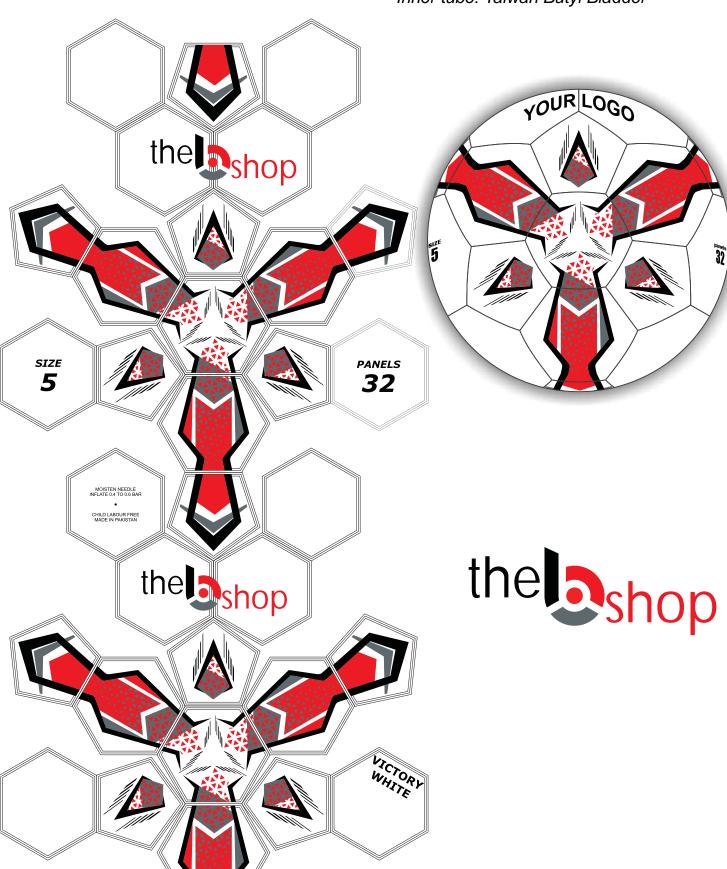

### **VICTORY WHITE**

Material: PU SOFT

Layers: 4 layers Poly Cotton Thickness: 2 mm with Eva

Sewing: Hand Stitched with Polyester Thread

Inner tube: Taiwan Butyl Bladder