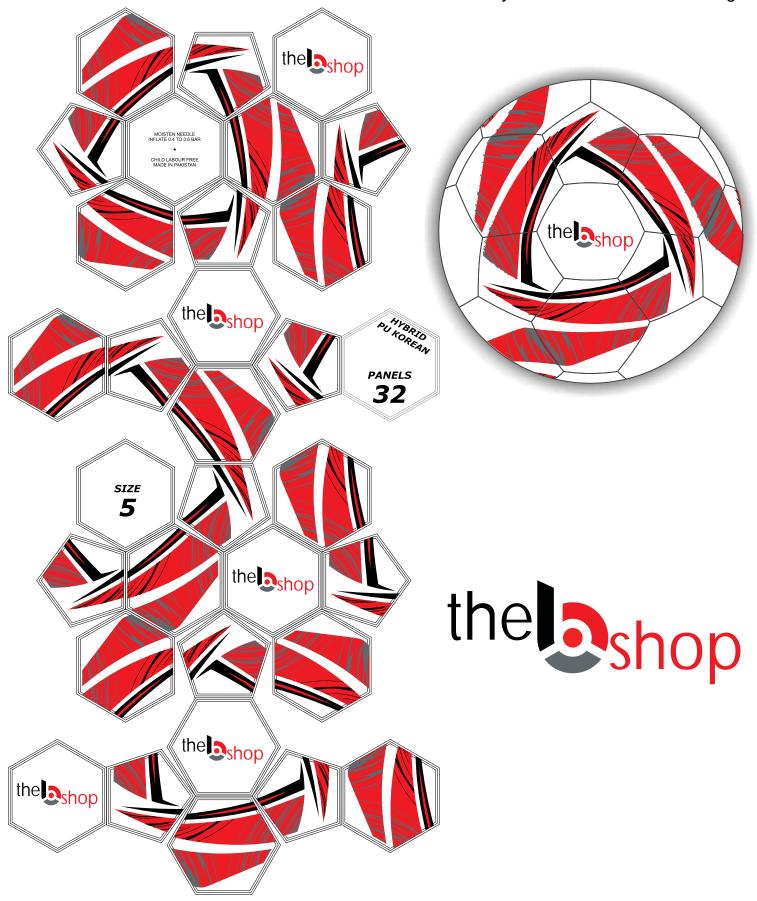

#### HYBRID PU

Material: PU

Thickness: 1.1mm laminated with Eva sheet 2.5mm

Sewing: High Frequency stitched

Sealed: with Silicon Gel

Inner Tube: Taiwan butyl bladder with Thread winding